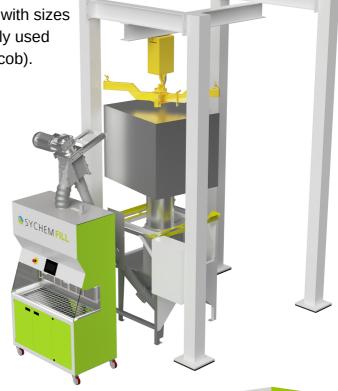

|

## **SychemSAFETY - class 2 microbiological safety cabinets**



| Models           | Width [mm] |
|------------------|------------|
| SychemSAFETY-3FT | 900        |
| SychemSAFETY-4FT | 1200       |
| SychemSAFETY-5FT | 1500       |
| SychemSAFETY-6FT | 1800       |

- Active Airflow Technology
- Airflow sensors
- Maximum 47 dB(A) noise level
- Efficient HEPA filters
- High-quality customised options to suit individual requirements



#### **SychemFILL - bedding dispensers**

# **ANIMA<b>LAB**

• Unparalleled dispensing accuracy with a tolerance of ± 4%

 Compatible with all free-flowing rodent bedding, with sizes ranging from 0,9–10 mm, as well as all commonly used wood and paper-based bedding (including corn cob).

 Custom-built, automatic bedding filling station – SychemFILL XL





### **SychemWASTE - bedding disposal station**

- Triple stage filtration allows quiet operating
- Double chute & sliding worksurface
- Available as SychemWASTE XL with macerator and conveyor system, to reduce bin change frequency and increases cage throughput.





## **SychemAIR - air showers**

- Active Airflow Technology with an air velocity of 25 m/s
- Particle Removal Excellence with a total of 48 air nozzles, creating an enveloping airflow
- Three Levels of filtration with a HEPA H14 filter
- Easy Installation Options SychemAIR can be ordered as pre-built, or in a flatpack configuration, for easy installation in limited access facilities