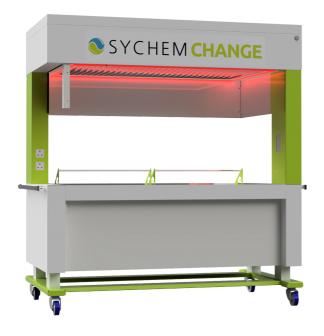

#### **SychemCHANGE - cage changing station**

Ergonomic, electrically driven legs

- · ISO class 3 airflow
- H14 HEPA filters
- User-friendly touch screen interface
- · Chemical and impact resistant worktop made of **TRESPA®**

| Models                 | Working area<br>dimensions [mm] |     |
|------------------------|---------------------------------|-----|
| SychemCHANGE level     | 1208                            | 666 |
| SychemCHANGE dipped    | 1208                            | 712 |
| SychemCHANGE XL level  | 1508                            | 666 |
| SychemCHANGE XL dipped | 1508                            | 712 |