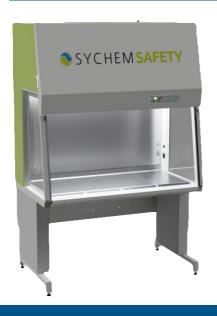

## **SychemSAFETY - class 2 microbiological safety cabinets**

| Models           | Width [mm] |
|------------------|------------|
| SychemSAFETY-3FT | 900        |
| SychemSAFETY-4FT | 1200       |
| SychemSAFETY-5FT | 1500       |
| SychemSAFETY-6FT | 1800       |

- Active Airflow Technology
- Airflow sensors
- Maximum 47 dB(A) noise level
- Efficient HEPA filters
- High-quality customised options to suit individual requirements