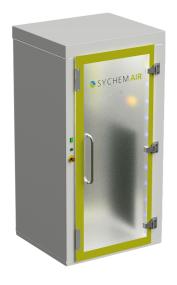

## **SychemAIR - air showers**

- Active Airflow Technology with an air velocity of 25 m/s
- Particle Removal Excellence with a total of 48 air nozzles, creating an enveloping airflow
- Three Levels of filtration with a HEPA H14 filter
- Easy Installation Options SychemAIR can be ordered as pre-built, or in a flatpack configuration, for easy installation in limited access facilities