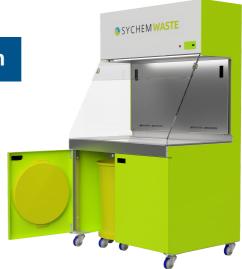

### **SychemWASTE - bedding disposal station**

- Triple stage filtration allows quiet operating
- Double chute & sliding worksurface
- Available as SychemWASTE XL with macerator and conveyor system, to reduce bin change frequency and increases cage throughput.