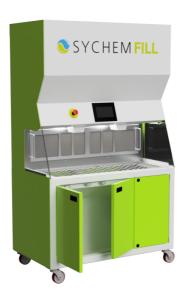

#### **SychemFILL - bedding dispensers**

# **ANIMA<b>LAB**

• Unparalleled dispensing accuracy with a tolerance of ± 4%

 Compatible with all free-flowing rodent bedding, with sizes ranging from 0,9–10 mm, as well as all commonly used wood and paper-based bedding (including corn cob).